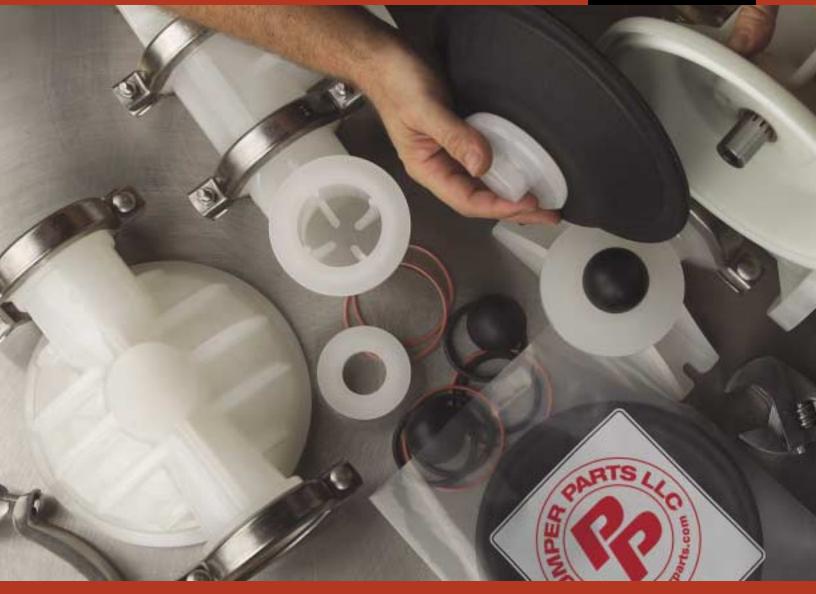

foot facility to ensure that the proper stock levels can always be maintained.

Pumper Parts has individual parts and repair kits that fit Wilden® air operated double diaphragm (AODD) pumps. Materials include synthetic rubbers, injectionmolded thermoplastics and Teflon<sup>®</sup>.