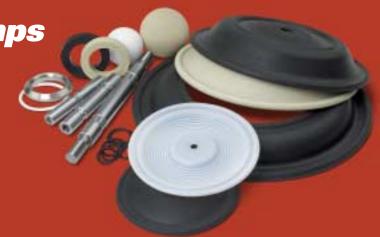

foot facility to ensure that the proper stock levels can always be maintained.

Pumper Parts has individual parts and repair kits that fit Wilden® air operated double diaphragm (AODD) pumps. Materials include synthetic rubbers, injectionmolded thermoplastics and Teflon<sup>®</sup>.